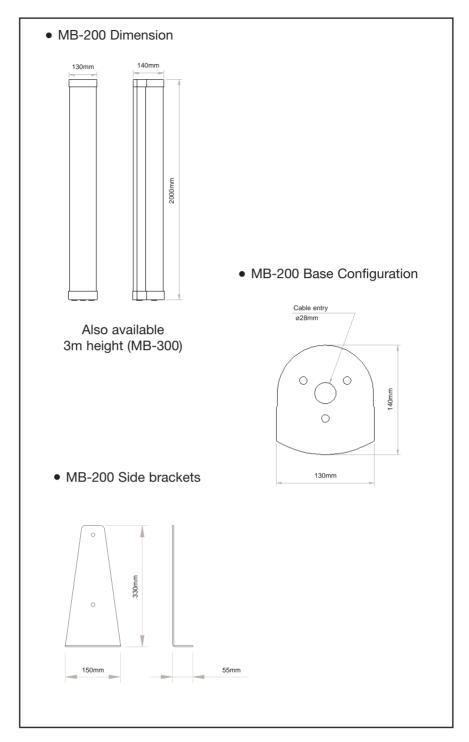

### • MB-200 Dimensions

Width: 13cm Depth: 14cm Height: 200cm Weight: 10Kg

#### MOUNTING HARDWARE

The towers can be mounted directly onto a concrete base or mounted on the optional floor brackets set into concrete at the time of site preparation and cable installation. The MB-200 is supplied with stability brackets as standard for external use.